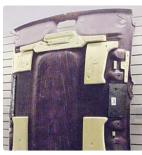

# **ENERFLEX**°

**Occupant Safety Components** 

EnerFlex® automotive safety components, enhance the crash worthiness of both interior and exterior assemblies, to manage crash forces in head, side and front impacts, and in bumper systems, to help minimize vehicle damage.

**EnerFlex**® products are offered in both polyurethane and bead foams including expanded polypropylene, to ensure the optimal solution for each unique application.

Utilizing a diverse list of materials, and in-house chemical systems development, Woodbridge supplies **EnerFlex®** occupant safety components, to deliver low cost, highly efficient energy management solutions, engineered to meet virtually any crash force requirement.