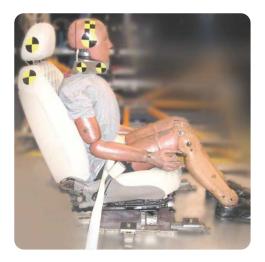

# **ENERFLEX**°

**Occupant Safety Components** 

EnerFlex® automotive safety components, enhance the crash worthiness of both interior and exterior assemblies, to manage crash forces in head, side and front impacts, and in bumper systems, to help minimize vehicle damage.

**EnerFlex**® products are offered in both polyurethane and bead foams including expanded polypropylene, to ensure the optimal solution for each unique application.

Utilizing a diverse list of materials, and in-house chemical systems development, Woodbridge supplies **EnerFlex®** occupant safety components, to deliver low cost, highly efficient energy management solutions, engineered to meet virtually any crash force requirement.