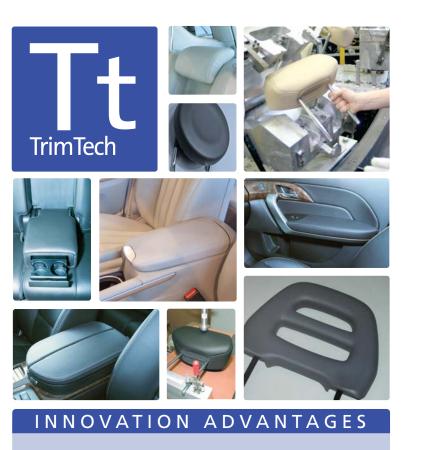

## **TrimTECH**<sup>™</sup> Interior Soft Trim Solutions

**TrimTech™** solutions are designed to offer well crafted headrests, armrests, bolsters and closure panel assemblies.

Woodbridge offers complete solutions including: Trimmed Foam, Foam-In-Place and Integral Skin products, as well as engineering and design, trim cover development, pre-production sampling and mass production. **TrimTech™** products meet all of today's design constraints including: lower part weight, limited package space and the latest safety requirements.

Through a vertically integrated manufacturing approach for each sub-component, **TrimTech™** assemblies help ensure the seamless and speedy delivery, of high quality finished soft trim solutions.

**TrimTech<sup>™</sup>** is another GreenLite Innovation

GreenLite Innovations by The Woodbridge Group include a growing menu of high performance, low mass automotive foam solutions, to help improve fuel efficiency and reduce CO<sup>2</sup> emissions.

More, Better, Faster<sup>™</sup>