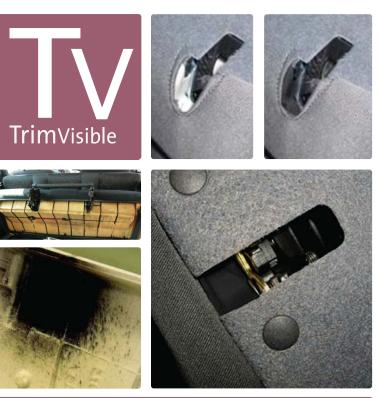

## **TrîmVisible**™ Visual Performance For Trim Apertures

The **TrimVisible**<sup>™</sup> family of foam products are designed to improve the appearance of a trimmed seat assembly, by providing a visual transition between any exposed seating components. This innovative neutral color foam solution integrates several new benefits, while providing the same high quality seat cushioning performance.

**TrimVisible**<sup>™</sup> foam provides a significant reduction in the contrast between the foam, trim and other exposed components, by making the entire area recede into shadow.

**TrimVisible**<sup>™</sup> foam is an inherent and permanent solution, that eliminates the need for costly traditional methods of improving the appearance of trim apertures.

TrimVisible<sup>™</sup> foam is a engineered solution providing universal trim design latitude, and more robust visual performance for trim cover apertures, by diminishing the limitations of standard close-out methods and increasing customer satisfaction.