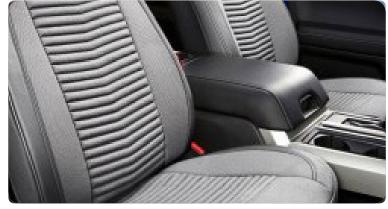

## **HPFoam**

**HPFoam**<sup>™</sup> offers a high performance, lightweight foam solution for the next generation of automotive seating for autonomous and electrified vehicle applications.

**HPFoam™** can also improve comfort, safety, acoustics, appearance and overall system weight and cost.

> **HPFoam™** is another GreenLite Innovation

GreenLite Innovations by The Woodbridge Group include a growing menu of high performance, low mass automotive foam solutions, to help improve fuel efficiency and reduce  ${\sf CO}^2$  emissions.